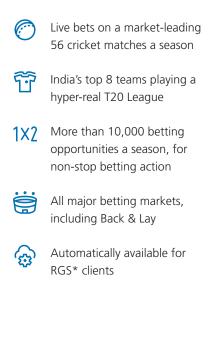

## VIRTUAL CRICKET IN-PLAY

driven by facts

bet**radar** 

## Hit a six for your customers

b@t**rada**ı



To its billions of fans in South Asia and beyond, cricket is life. And we've modelled our latest virtual sport on its most popular league. T20: all the joy of cricket, none of the waiting around.

But there's one problem: the offseason. Which is where Virtual Cricket In-Play comes in. It's 24/7, all year round, with no season breaks. So fans get to watch and bet on their favourite sport, non-stop.

It includes India's top 8 teams, playing in a T20 league that's powered by our world-beating sports data. That data makes the matches so real, you'll forget they're simulations. There's nothing else like it on the market. New & exclusive

## **Product features**



\*Remote Game Server