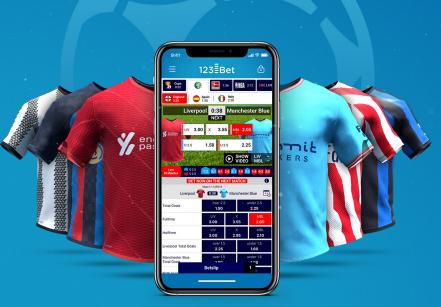

# Single match betting. Every minute.

Give your customers a simpler and easier virtual betting experience with World Match Football.

### Easy to bet on

Selected markets with a focus on the most popular

### Easy to access

Standalone matches, every minute, optimised for mobile

# Easy on the eye

New and improved graphics creating a more realistic experience

# The highlights

- → Single-match betting with new cycles every minute.
- → All the major betting markets such as 1X2, Under/Over, and Correct Score.
- → Clear and engaging user experience, including a countdown to the next match.
- → Simple integration and easy set up through our Remote Game Server.