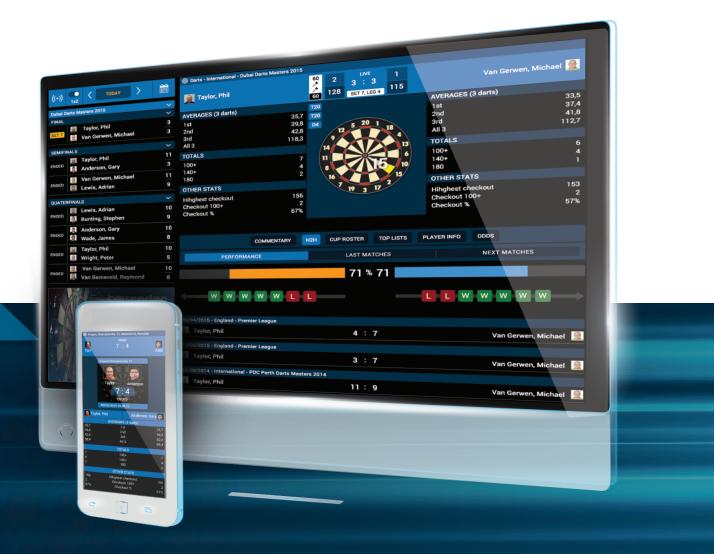

Betradar has developed its completely new Live Sports Centre Darts, a holistic solution that offers entertaining live content for your sportsbook. From fixtures, live scores, player profiles and match commentary through to comprehensive match and player statistics, the solution provides everything your customers demand. The appealing solution design displays all match action at a glance.

#### **PRODUCT HIGHLIGHTS**

- → Truly entertaining darts solution providing live scores, live and pre-match statistics and much more
- → The only solution featuring official PDC darts data Betradar is the exclusive data partner of the PDC
- → Highest reliability and quality data gathered and entered by PDC officials
- → Fastest signal available in the market provided in real-time directly from the venue
- → Comprehensive match and player statistics based on historical PDC data