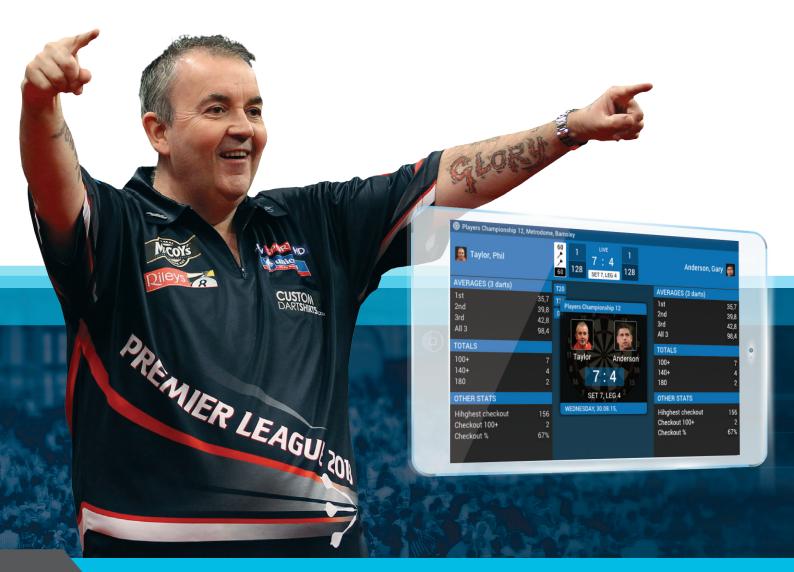

Betradar has developed its completely new Live Sports Centre Darts, a holistic solution that offers entertaining live content for your sportsbook. From fixtures, live scores, player profiles and match commentary through to comprehensive match and player statistics, the solution provides everything your customers demand. The appealing solution design displays all match action at a glance.

Let your customers feel the thrill of live darts and entertain them with bet-stimulating live content from all major PDC events