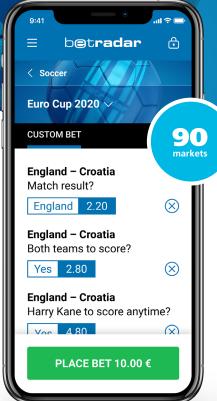

## Make the most of enormous growth in single match accumulators

Custom Bet allows punters to combine related or unrelated outcomes into a single ticket, which previously had to be placed as individual bets. Available Pre-Match and Live for all soccer tournaments including major events such as the World Cup, European Championship and Copa América, Custom Bet lets customers combine up to ten selections into one accumulated ticket for markets such as 'Match Odds', 'First Goalscorer', and 'Both Teams to Score'.

## **Product highlights**

Available for pre-match and live betting

All soccer tournaments

1X2 90 markets to choose from

Up to 10 selections per Custom Bet

Selections made from a single match

Available on the Unified Odds Feed only