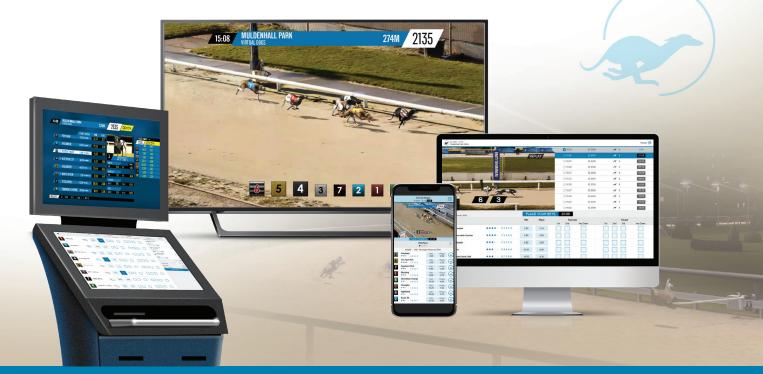

With Betradar's Virtual Dog Racing it's all possible. You'll be able to offer unique and exciting 3D racing simulations that are continuously generated and live rendered in the cloud, powered by Kiron Interactive – with fully responsive UI, optimised mobile and simple ewallet integration. All ensuring you can provide a truly interesting, realistic and authentic offer to your punters.

## **PRODUCT FEATURES**

- → Ability for punters to bet on up to 10 upcoming races
- → High scalability with Amazon Web Services
- → 24/7 high-frequency betting opportunities
- → Retail flexibility: Configurable retail event cycle of 5 minutes with option of multiple screens