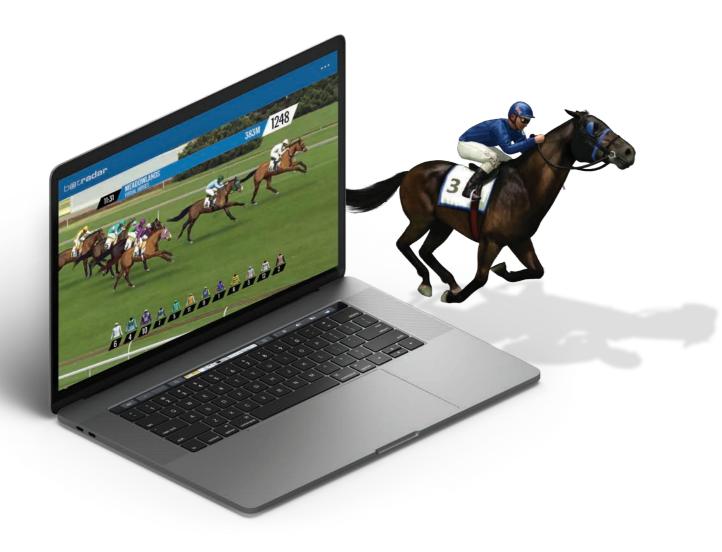

### **Virtual Horses**

#### Uninterrupted racing, whatever the going

Uniquely generated races every two minutes, over different tracks and distances. All popular markets, including full forecast and tricast, plus combination bets. A historical results feature (including odds), live race rankings and dynamic performance behaviour mean it's just like watching the real thing.

#### The highlights

- → Unique races with realistic betting mechanics and markets.
- → Available for multi channels: responsive online version, mobile and retail.
- → Loads of customisation options and commentary in English, Spanish, French and Italian.