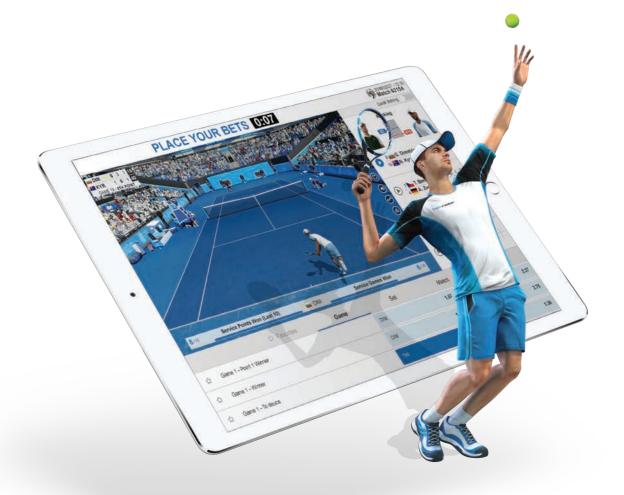

# Virtual Tennis In-play

Game, set, match 24/7

Always-on in-play betting means matches just keep on coming – and rain never stops play.

Featuring 16 players in three-set matches, created using advanced motion-capture techniques for life-like action. And all based on real sports data.

#### The highlights

- → Hundreds of betting opportunities on every ball.
- → Four asynchronous matches available, offering betting every 15 seconds.
- → Optimised for punters who like to bet on form and momentum.