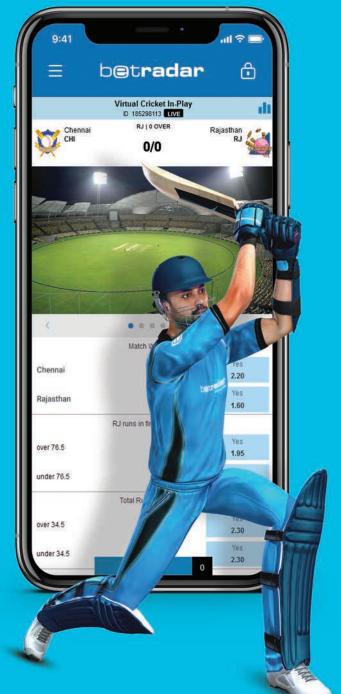

# Virtual Cricket In-Play

#### Hit a six for your customers

To its billions of fans in South Asia and beyond, cricket is life. And we've modelled our latest virtual sport on its most popular league. T20: all the joy of cricket, none of the waiting around. But there's one problem: the off-season. Which is where Virtual Cricket In-Play comes in. It's 24 / 7, all year round, with no season breaks. So fans get to watch and bet on their favourite sport, nonstop. It includes India's top 8 teams, playing in a T20 league that's powered by our world-beating sports data. That data makes the matches so real, you'll forget they're simulations. There's nothing else like it on the market.

#### The highlights

- → Live bets on a market-leading 56 cricket matches a season
- → India's top 8 teams playing a hyper-real T20 League
- → More than 10,000 betting opportunities a season, for non-stop betting action
- → All major betting markets, including Back & Lay
- → Automatically available for RGS\* clients