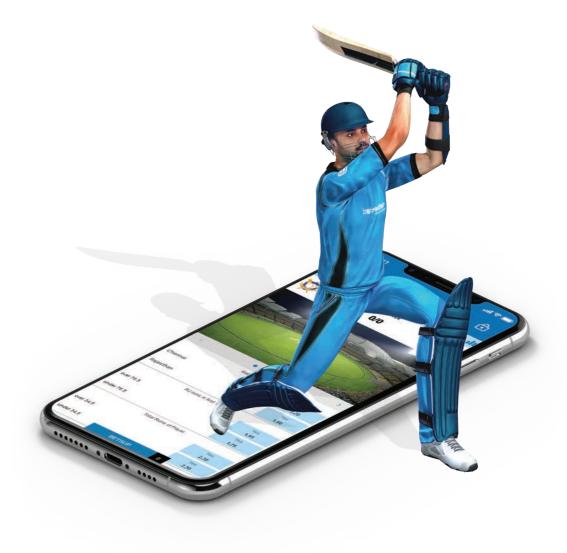

# Virtual Cricket In-Play

#### Hit a six for your customers

To its billions of fans in South Asia and beyond, cricket is life. And we've modelled our latest virtual sport on its most popular league. T20: all the joy of cricket, none of the waiting around. But there's one problem: the off-season. Which is where Virtual Cricket In-Play comes in. It's 24 / 7, all year round, with no season breaks. So fans get to watch and bet on their favourite sport, nonstop. It includes India's top 8 teams, playing in a T20 league that's powered by our world-beating sports data. That data makes the matches so real, you'll forget they're simulations. There's nothing else like it on the market.

#### The highlights

- → Live bets on a market-leading 56 cricket matches a season
- → India's top 8 teams playing a hyper-real T20 League
- → More than 10,000 betting opportunities a season, for non-stop betting action
- → All major betting markets, including Back & Lay
- → Automatically available for RGS\* clients