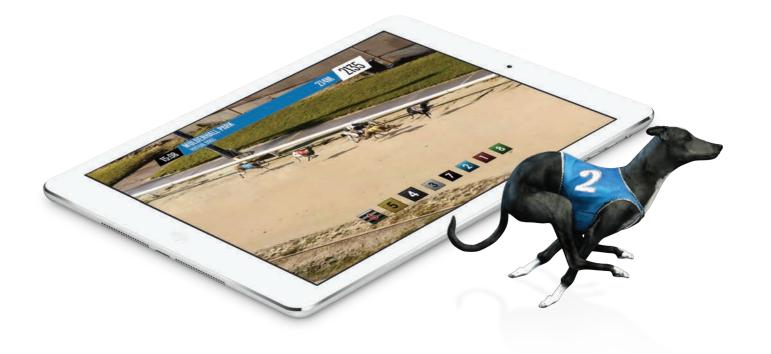

# **Virtual Dogs**

#### All the sights and sounds of the greyhound stadium

30 unique events an hour over different distances (360m and 720m). All popular markets included – full forecast and tricast, and combination bets. Adaptive streaming features performance behaviour technology to seamlessly mimic reality. Fast, frenetic and non-stop.

#### The highlights

- → 30 unique events every hour over multiple tracks and distances.
- → Multiple channels: responsive online version, mobile and retail.
- → Customisable with commentary available in English, Spanish, French and Italian.