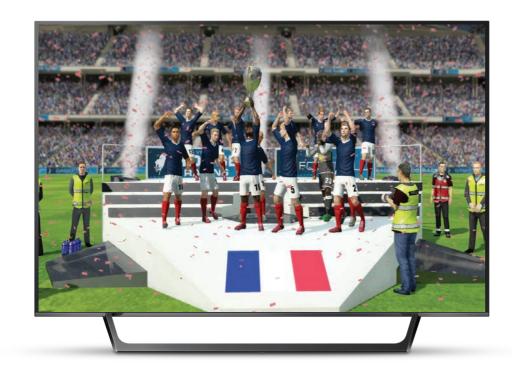

### Virtual Football

#### Stay top of the league with our best-seller

Realistic matches, betting markets and competition mechanics. Our multi-competition format is so close to the real thing your customers might even forget it's computer generated.

#### The highlights

- → League Mode with 16 teams, plus 30 match days with 8 parallel games on each one.
- → Multiple international competitions (World, European, Nations and Asian cups) with the same teams and group set-ups as their real-life counterparts.

- → Covers all main betting markets, including multiples and outrights.
- → More than 100 events an hour in each league, and over 50 in each cup.
- → New bet cycles every few minutes (the default online version is 3.5 minutes).

### All the greatest competitions in one place

- Bundesliga
- World Championship
- European Cup
- Champions Cup
- Nations Cup
- Asian Cup