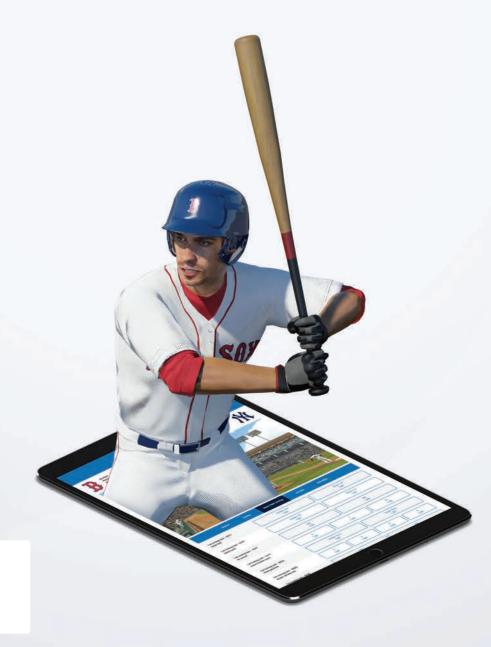

# Virtual Baseball In-play

#### Home runs all year round

America's favourite pastime with no off season. High-definition action based on motion capture from professional players. Featuring real Major League Baseball (MLB) data and game plays, and broadcast-style transitions.

#### The highlights

- → An exclusive from our MLB partner.
- → Multiple gameplay levels and all the basic bet types: Money Line, Run Line and Total Runs.
- → Complete games from first pitch to final out everything that can happen in a real game.
- → A single solution optimised for retail, terminals, online and mobile.