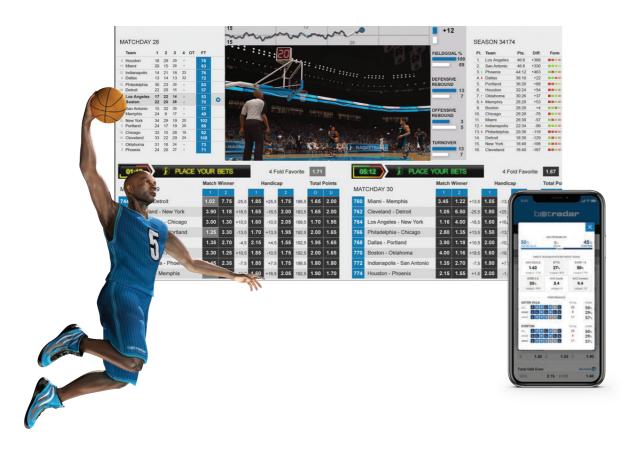

### Virtual Basketball

#### Non-stop slam dunks

An infinite number of matches in a realistic league competition. Featuring all the top US basketball cities, Virtual Basketball is based on more than 480,000 real basketball events. That makes it the most realistic virtual basketball betting experience on the market.

#### The highlights

- → 16 teams playing four quarters (plus potential overtime).
- → 8 matches in parallel with 3,330 fixtures a day.
- → New bet cycles every 3.5 minutes.
- → Optimised screens for in-venue distribution.