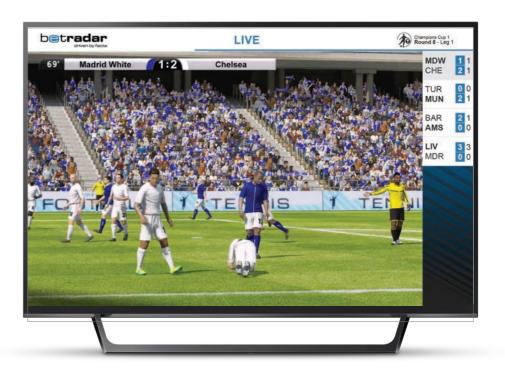

### Virtual Football

#### Stay top of the league with our best-seller

Realistic matches, betting markets and competition mechanics. Our multi-competition format is so close to the real thing your customers might even forget it's computer generated.

#### The highlights

- → League Mode with 16 teams, plus 30 match days with 8 parallel games on each one.
- → Multiple international competitions (World, European, Nations and Asian cups) with the same teams and group set-ups as their real-life counterparts.

- → Covers all main betting markets, including multiples and outrights.
- → More than 100 events an hour in each league, and over 50 in each cup.
- → New bet cycles every few minutes (the default online version is 3.5 minutes).

### All the greatest competitions in one place

- Bundesliga
- World Championship
- European Cup
- Champions Cup
- Nations Cup
- Asian Cup