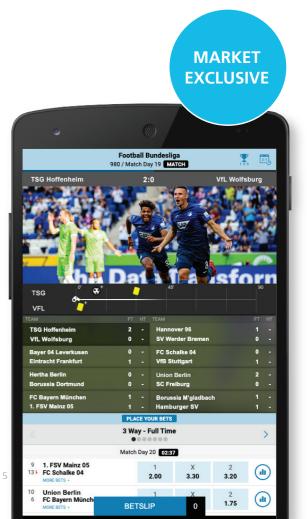

### Virtual Football

#### Stay top of the league with our best-seller

Realistic matches, betting markets and competition mechanics. Our multi-competition format is so close to the real thing your customers might even forget it's computer generated.

#### The highlights

- → League Mode with 16 teams, plus 30 match days with 8 parallel games on each one.
- → Multiple international competitions (World, European, Nations and Asian cups) with the same teams and group set-ups as their real-life counterparts.

- → Covers all main betting markets, including multiples and outrights.
- → More than 100 events an hour in each league, and over 50 in each cup.
- → New bet cycles every few minutes (the default online version is 3.5 minutes).